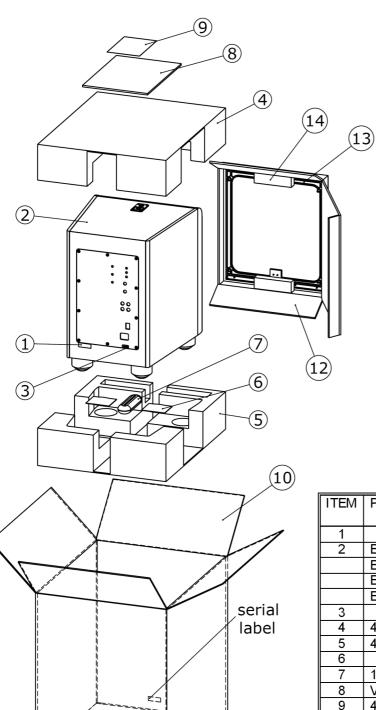

## **ES150P PACKAGING**

| ITEM | PART NUMBER        | DESCRIPTION             | QTY |
|------|--------------------|-------------------------|-----|
| 1    |                    | Serial Number Label     | 1   |
| 2    | ES150PBE           | ES150P                  |     |
|      | ES150PBK           |                         | 1   |
|      | ES150PCH           |                         | '   |
|      | ES150PSIG          |                         |     |
| 3    |                    | Label                   | 1   |
| 4    | 431-000-06198-E    | Top Foam                | 1   |
| 5    | 431-000-06199-E    | Bottom Foam             | 1   |
| 6    |                    | Desiccant               | 1   |
| 7    | 165-045801100-E    | 15' RCA cable           | 1   |
| 8    | Visit www.jbl.com  | Owner's Manual          | 1   |
| 9    | 405-000-05181-E    | Warranty card           | 1   |
| 10   | 400-000-07835-E    | Outer Carton, ES150PBE  | 1   |
|      | 400-000-07831-E    | Outer Carton, ES150PBK  | 1   |
|      | 400-000-07830-E    | Outer Carton, ES150PCH  | 1   |
|      | 400-000-07834-E    | Outer Carton, ES150PSIG | 1   |
| 11   |                    | Label                   | 1   |
| 12   |                    | Carton, grille          | 1   |
| 13   | 244-100-05276-0BAE | Front Grille            | 1   |
| 14   |                    | Packing, grille         | 1   |